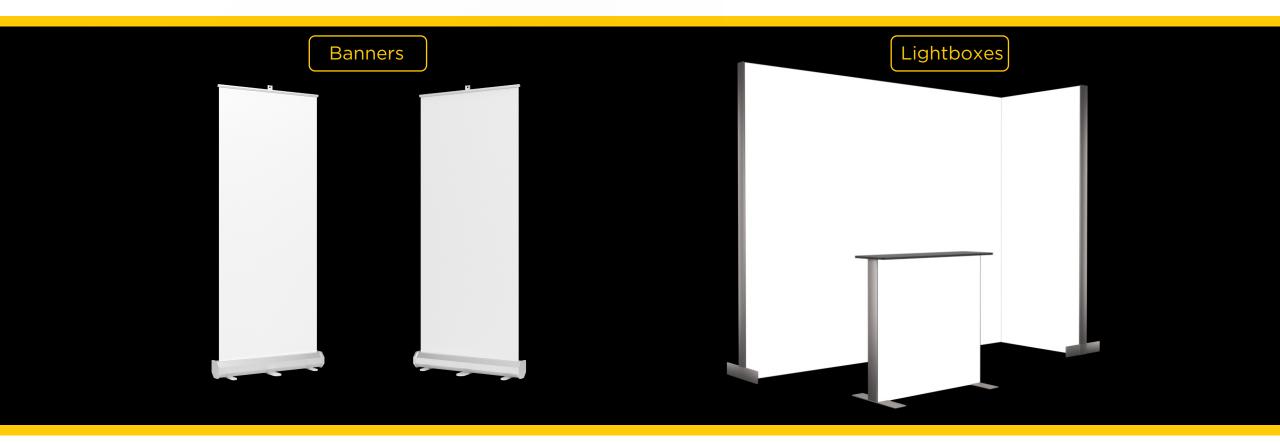

# Pop ups and self build solutions

We have a range of modular, self-build solutions from pop-ups to light-boxes, banners and graphic solutions to suit any budget.

**GET A QUOTE** 

# Pop ups and self build solutions

#### **SELF-INSTALL SOLUTIONS**

- **Pop-up Displays** ٠
- **Pull-up Banners**
- Lightboxes
- Counters

Copyright © 2023 THE CREATIVE CO. - Worldwide. All rights reserved.