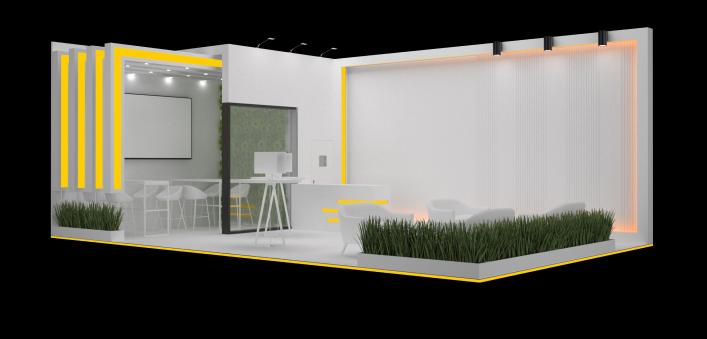

## Bespoke Exhibition stands

The Creative Co are specialists at transforming spaces for in-person events. Incorporating bespoke architectural features, the latest specialist AV & lighting, in-stand entertainment, product displays and demos. We will elevate your brand and your guests experience.

## **Standard size Exhibition stands**

With a modular infrastructure and custom architectural finishes, we can bring your ideas to life in an environmentally conscious and affordable way. This approach allows us to create unique, sustainable designs that are tailored to meet the needs of our clients. We can create spaces that are both aesthetically pleasing and energy-efficient, while also being mindful of the environment.