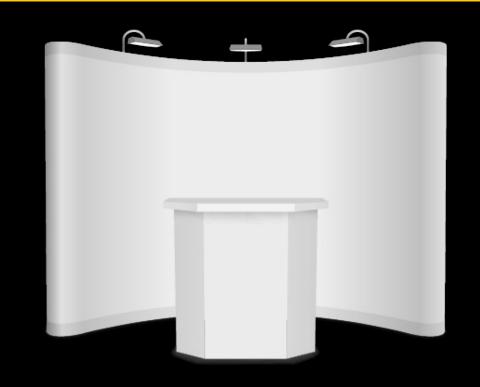

# Pop ups and self build solutions

We have a range of modular, self-build solutions from pop-ups to light-boxes, banners and graphic solutions to suit any budget.

**GET A QUOTE** 

# Pop ups and self build solutions